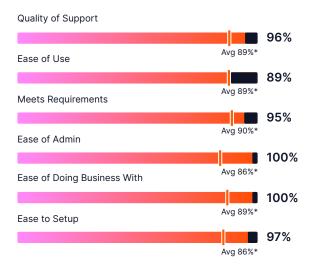

## Among high performers

G2's High Performer Scores is derived from user reviews with explicit focus on customer satisfaction.

# More specifically it deals with: User-focused scores Ease of Use, Meeting Requirements, Quality of Support. Admin-focused scores Ease of Admin, Ease of Setup, Ease of Doing Business With. Review Volume, Recency, and Quality Weighting is applied based on the number of reviews How recent they are, and Their thoroughness.