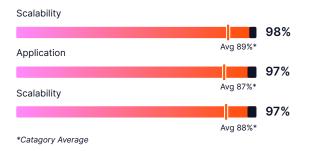

of Support

Based on customer satisfaction with the product's support services, as reported in G2 reviews.

✓ Volume of Reviews

Acknowledging that a higher number of reviews enhances buyer confidence and provides a more statistically robust representation of user experience.





## Among high performers

G2's High Performer Scores is derived from user reviews with explicit focus on customer satisfaction.

# More specifically it deals with: User-focused scores Ease of Use, Meeting Requirements, Quality of Support. Admin-focused scores Ease of Admin, Ease of Setup, Ease of Doing Business With. Review Volume, Recency, and Quality Weighting is applied based on the number of reviews How recent they are, and Their thoroughness.

### **Satisfaction Ratings**



### **Highest-Rated Features**



### **Top Industries Represented**





### Customers love RapidCanvas



### Solutioning

"RC understands the pain points and needs of the renewable energy industry, and their pre-configured Al solutions for various wind turbine use cases precisely meet our business needs."

"The insights from RC can be harnessed to make informed decisions to our end users, better target customers, and optimise various aspects of auto-related business dealer operations."

"Our data is very complex and massive, RC helped us to break down and build the ML model so it can be easily integrated to our products."



### **Data Science Expertise**

"Their data science team was able to quickly grasp the nuances of our business and deliver meaningful insights for integration which has improved our operational ef