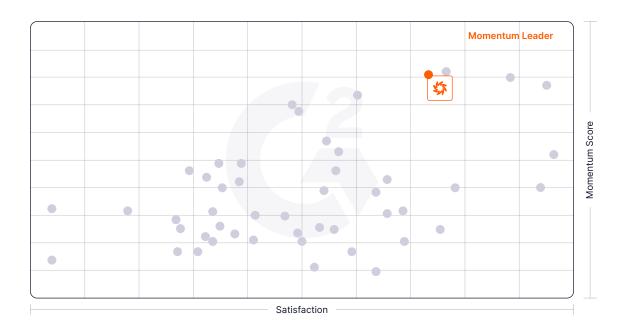

### RapidCanvas: Momentum Leader

G2's "Momentum Leader" grid placement signals exceptional growth and user enthusiasm for our platform. For customers who are researching the space to make their investments, this unbiased recognition highlights our rapid market ascent and future leadership within a fiercely competitive category. It validates our platform as a dynamic, top-rated solution poised for continued success and delivering sustained value.

### Rapid Growth

This grid highlights the significant positive momentum our platform is experiencing, indicating its increasing adoption and popularity. It clearly demonstrates that more and more users are recognising the distinct value of our product.

### Forward-Looking Indicator

As a momentum leader, our platform is identified as a forward-looking solution, poised to continue its upward trajectory and maintain its position as a leading innovator. It signals our commitment to continuous improvement and future-ready technology.

### Strong Market Presence

This grid positioning also demonstrates platform's credibility and market presence. It serves as a powerful validation point for anyone researching the DSML solutions space, and seeking a platform with proven market momentum.

### High Customer Satisfaction

Based on G2's user satisfaction scores and positive reviews, this grid positioning confirms that a substantial number of users are not just using our platform but are also highly satisfied with its performance and advanced capabilities.

### Competitive Edge

The grid positioning distinguishes our product from the competition. It assures to you that our platform is not only well-established but also dynamic and innovative, demonstrably outperforming established and big names in growth and positive user sentiment.