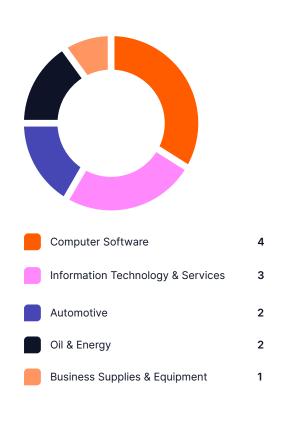

ction with the product's support services, as reported in G2 reviews.

✓ Volume of Reviews

Acknowledging that a higher number of reviews enhances buyer confidence and provides a more statistically robust representation of user experience.





## Among high performers

G2's High Performer Scores is derived from user reviews with explicit focus on customer satisfaction.

# More specifically it deals with: User-focused scores Ease of Use, Meeting Requirements, Quality of Support. Admin-focused scores Ease of Admin, Ease of Setup, Ease of Doing Business With. Review Volume, Recency, and Quality Weighting is applied based on the number of reviews How recent they are, and Their thoroughness.

### **Satisfaction Ratings**



### **Highest-Rated Features**



### **Top Industries Represented**





### Customers love RapidCanvas



### Solutioning

"RC understands the pain points and needs of the renewable energy industry, and their pre-configured Al solutions for various wind turbine use cases precisely meet our business needs."

"The insights from RC can be harnessed to make informed decisions to our end users, better target customers, and optimise various aspects of auto-related business dealer operations."

"Our data is very complex and massive, RC helped us to break down and build the ML model so it can be easily integrated to our products."



### **Data Science Expertise**

"Their data science team was able to quickly grasp the nuances of our business and deliver meaningful insights for integration which has improved our operational efficiency and has impacted our bottom l