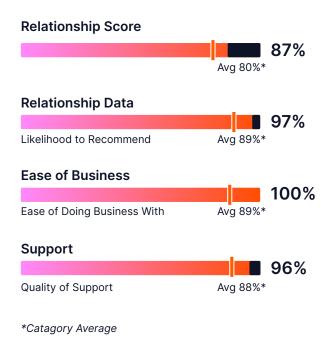

## Scoring high on Relationships

G2's Relationship score are a key indicator of customer sentiment and the platform effectiveness. This score is calculated using G2's proprietary, patent-pending algorithm.

### The Relationship score is derived from a comprehensive analysis of:

Ease of Doing Business

Directly reflecting user reviews on the seller's business practices.

Likelihood to Recommend

Aggregated from user reviews indicating customer willingness to advocate for the product.

Quality of Support

Based on customer satisfaction with the product's support services, as reported in G2 reviews.

✓ Volume of Reviews

Acknowledging that a higher number of reviews enhances buyer confidence and provides a more statistically robust representation of user experience.