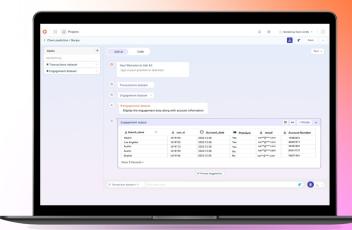

### **AskAl for Analytics Insights**

Elevate your enterprise data into actionable intelligence with our conversational Insight Engine. This powerful analytics tool empowers business users with self-service capabilities, fine-tuned for specific industry topics. It offers real-time operational insights, enabling queries like "What is the status of my most recent order?" with precision and control over context and security.

### AskAl for Knowledge Base

Link a sophisticated conversational interface to your comprehensive technical documentations—ranging from product manuals to complex design blueprints. AskAl allows clients to incorporate a variety of document types, which are automatically integrated and contextualized for efficient LLM querying. This ensures immediate access to crucial support information and intricate procedural or regulatory guidance.